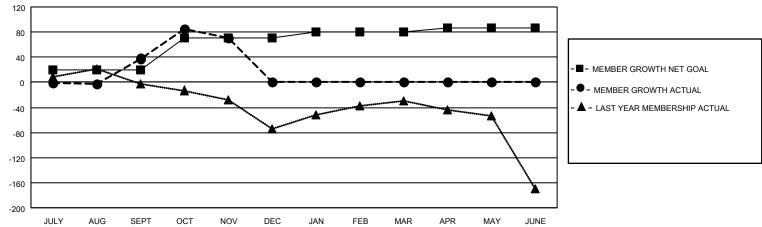

# GOALS AND ACTUAL MEMBERS CUMULATIVE

| DROPPED CLUBS: 0 |    | 7 CLUBS OF 60 ADDED 1 OR MORE | GENDER DISTRIBUTION             |                |       |
|------------------|----|-------------------------------|---------------------------------|----------------|-------|
|                  |    | NEW MEMBERS                   | MALE                            | 1,107 (63.08%) |       |
|                  |    |                               | FEMALE                          | 648 (36.92%)   |       |
| DROPPED MEMBERS  |    |                               |                                 | • •            |       |
| DECEASED         | 4  | CLICK HERE FOR CUMULATIVE     | TOTAL FAMILY UNIT MEMBERS       |                | 1,163 |
| CLUB CANCELLED   | 0  | MEMBERSHIP DATA               | 000                             |                | 007   |
| OTHER 36         |    |                               | FAMILY MEMBERS PAYING HALF DUES |                | 667   |
| TOTAL            | 40 |                               | DOLO                            |                |       |

### District 321B2

| Clubs         |               |             |               | Members               |                        |                         |                                                    |  |
|---------------|---------------|-------------|---------------|-----------------------|------------------------|-------------------------|----------------------------------------------------|--|
|               | RESULTS FOR   | R 2020-2021 |               | RESULTS FOR 2020-2021 |                        |                         |                                                    |  |
| QUARTER       | NEW CLUB GOAL | NEW CLUBS   | DROPPED CLUBS | QUARTER MEME          | BER GROWTH NET<br>GOAL | MEMBER GROWTH<br>ACTUAL | DROPPED<br>MEMBERS ACTUAL<br>(including transfers) |  |
| JULY/AUG/SEPT | 4             | 2           | 0             | JULY/AUG/SEPT         | 20                     | 57                      | 16                                                 |  |
| OCT/NOV/DEC   | 2             | 2           | 0             | OCT/NOV/DEC           | 50                     | 56                      | 24                                                 |  |
| JAN/FEB/MAR   | 2             | 0           | 0             | JAN/FEB/MAR           | 10                     | 0                       | 0                                                  |  |
| APR/MAY/JUNE  | 0             | 0           | 0             | APR/MAY/JUNE          | 6                      | 0                       | 0                                                  |  |