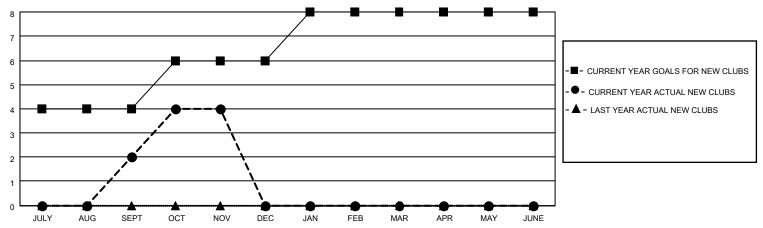

#### GOALS AND ACTUAL NEW CLUBS CUMULATIVE

### District 321B2

| Clubs         |               |             |               | Members               |                        |                         |                                                    |  |
|---------------|---------------|-------------|---------------|-----------------------|------------------------|-------------------------|----------------------------------------------------|--|
|               | RESULTS FOR   | R 2020-2021 |               | RESULTS FOR 2020-2021 |                        |                         |                                                    |  |
| QUARTER       | NEW CLUB GOAL | NEW CLUBS   | DROPPED CLUBS | QUARTER MEME          | BER GROWTH NET<br>GOAL | MEMBER GROWTH<br>ACTUAL | DROPPED<br>MEMBERS ACTUAL<br>(including transfers) |  |
| JULY/AUG/SEPT | 4             | 2           | 0             | JULY/AUG/SEPT         | 20                     | 57                      | 16                                                 |  |
| OCT/NOV/DEC   | 2             | 2           | 0             | OCT/NOV/DEC           | 50                     | 56                      | 24                                                 |  |
| JAN/FEB/MAR   | 2             | 0           | 0             | JAN/FEB/MAR           | 10                     | 0                       | 0                                                  |  |
| APR/MAY/JUNE  | 0             | 0           | 0             | APR/MAY/JUNE          | 6                      | 0                       | 0                                                  |  |